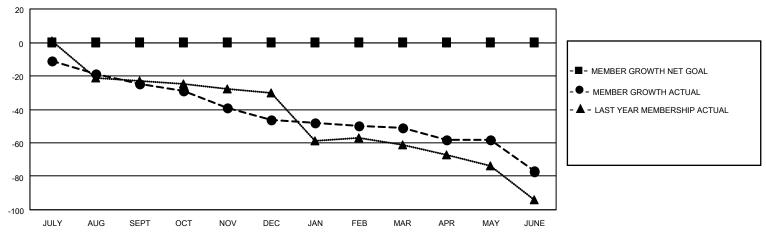

### District 19 B

| Clubs         |               |             |               | Members               |                        |                         |                                                    |  |
|---------------|---------------|-------------|---------------|-----------------------|------------------------|-------------------------|----------------------------------------------------|--|
|               | RESULTS FOR   | R 2020-2021 |               | RESULTS FOR 2020-2021 |                        |                         |                                                    |  |
| QUARTER       | NEW CLUB GOAL | NEW CLUBS   | DROPPED CLUBS | QUARTER MEME          | BER GROWTH NET<br>GOAL | MEMBER GROWTH<br>ACTUAL | DROPPED<br>MEMBERS ACTUAL<br>(including transfers) |  |
| JULY/AUG/SEPT | 0             | 0           | 1             | JULY/AUG/SEPT         | 0                      | 14                      | 32                                                 |  |
| OCT/NOV/DEC   | 0             | 0           | 0             | OCT/NOV/DEC           | 0                      | 11                      | 30                                                 |  |
| JAN/FEB/MAR   | 0             | 0           | 0             | JAN/FEB/MAR           | 0                      | 10                      | 13                                                 |  |
| APR/MAY/JUNE  | 0             | 0           | 0             | APR/MAY/JUNE          | 0                      | 7                       | 30                                                 |  |

#### GOALS AND ACTUAL MEMBERS CUMULATIVE

| DROPPED CLUBS: 1          |     | 14 CLUBS OF 31 ADDED 1 OR MORE<br>NEW MEMBERS | GENDER DISTRIBUTION  MALE 362 (58.77%) |              |      |
|---------------------------|-----|-----------------------------------------------|----------------------------------------|--------------|------|
| DROPPED MEMBERS           |     |                                               | FEMALE                                 | 254 (41.23%) |      |
| DECEASED                  | 15  | CLICK HERE FOR CUMULATIVE                     | TOTAL FAMILY UNIT MEMBERS              |              | 127  |
| CLUB CANCELLED 5 OTHER 85 |     | MEMBERSHIP DATA                               | FAMILY MEMBERS PAYING HALF             |              | C.F. |
|                           |     |                                               |                                        |              | 65   |
| TOTAL                     | 105 |                                               |                                        |              |      |